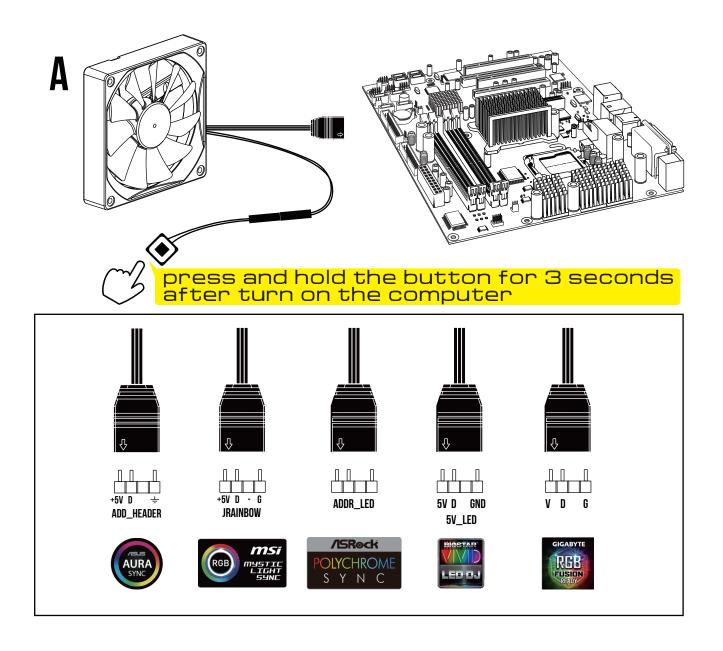

# 05

lf your motherboard has 5V 3-Pin addressable (digital) RGB header, you can customize RGB lighting via motherboard manufacture sync software

AEOLUS M3-1201 only support 5V addressable (digital) RGB header Manual is for reference only. Actual product may vary. The design of male and female motherboard sync connectors to deal with insufficient 5V socket