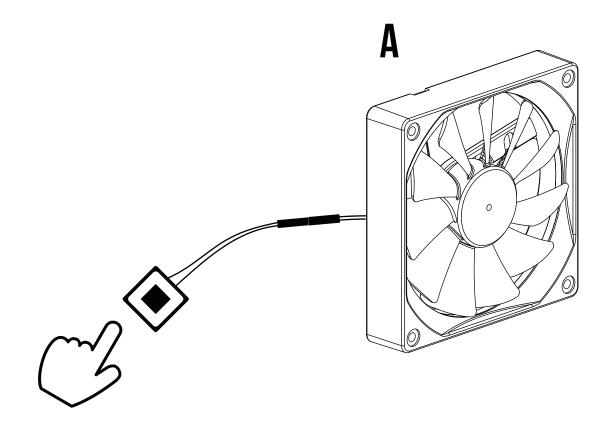

## Turn off the computer before installing

Two methods to control build-in RGB Lighting Method 2. If your case has "RESET SW", you can use case button to change lighting modes

If the motherboard RGB sync function is used, the button function will be automatically disabled.