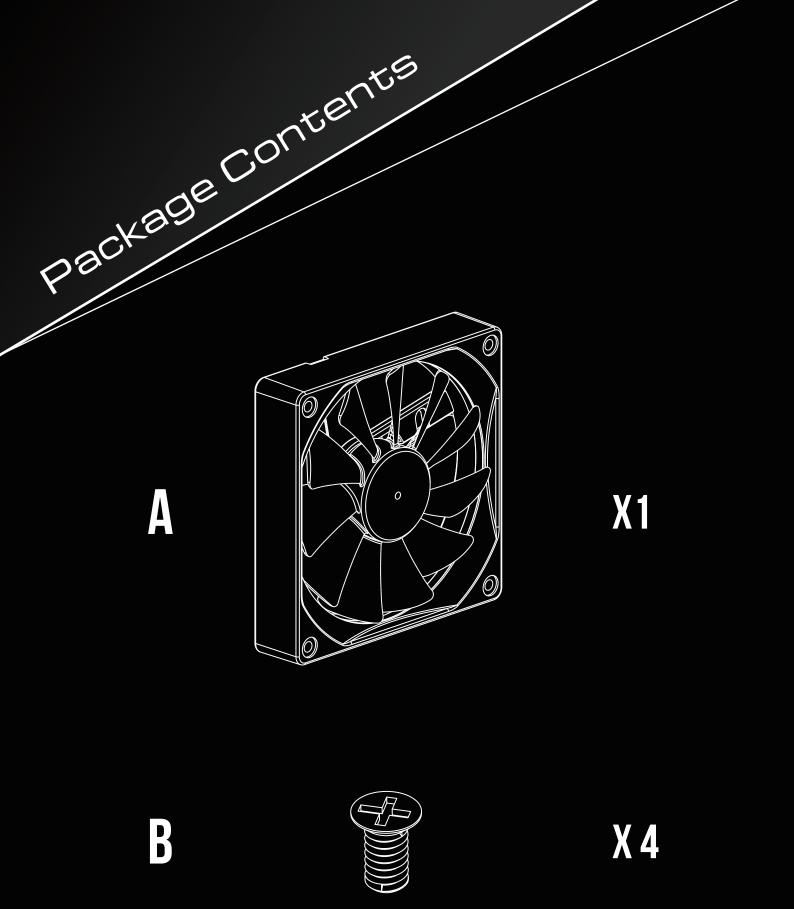

#### STEP by STEP INSTALLATION GUIDE





### AEOLOS N3 Case & Radiator Fan



## Turn off the computer before installing











Two methods to control build-in RGB Lighting Method 2. If your case has "RESET SW", you can use case button to change lighting modes



If the motherboard RGB sync function is used, the button function will be automatically disabled.

# 05

lf your motherboard has 5V 3-Pin addressable (digital) RGB header, you can customize RGB lighting via motherboard manufacture sync software





AEOLUS M3-1201 only support 5V addressable (digital) RGB header Manual is for reference only. Actual product may vary. The design of male and female motherboard sync connectors to deal with insufficient 5V socket







#### БАМІНБ АВТ ІЛ МОТІОЛ