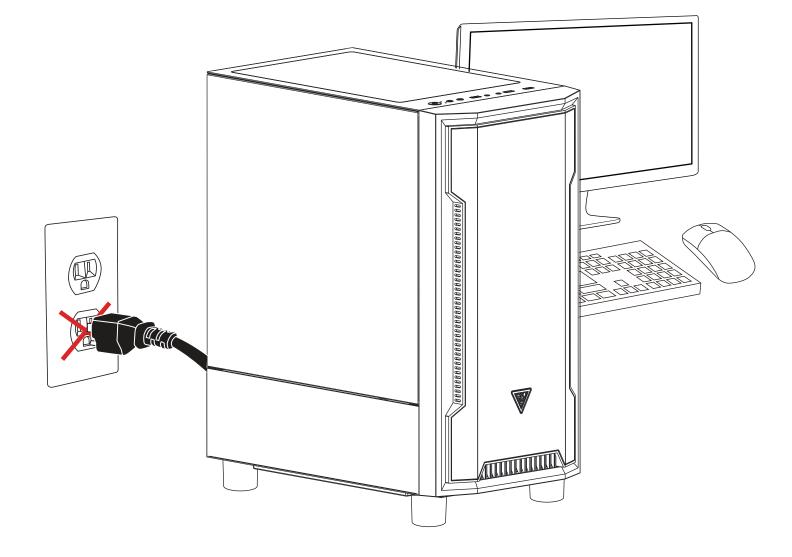

## Turn off the computer before installing

Two methods to control build-in RGB Lighting Method 2. If your case has "RESET SW", you can use case button to change lighting modes

If the motherboard RGB sync function is used, the button function will be automatically disabled.