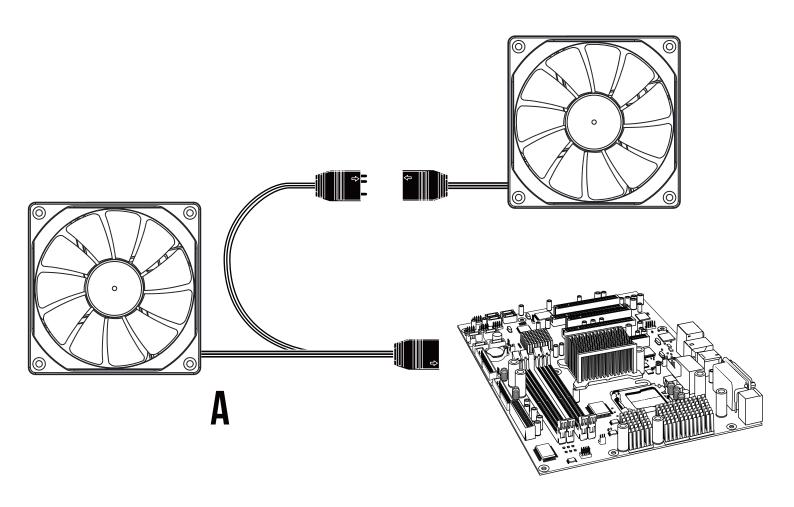

#### STEP by STEP INSTALLATION GUIDE





### AEOLOS N3 Case & Radiator Fan



## Turn off the computer before installing











Two methods to control build-in RGB Lighting Method 2. If your case has "RESET SW", you can use case button to change lighting modes



If the motherboard RGB sync function is used, the button function will be automatically disabled.

# 05

lf your motherboard has 5V 3-Pin addressable (digital) RGB header, you can customize RGB lighting via motherboard manufacture sync software





AEOLUS M3-1201 only support 5V addressable (digital) RGB header Manual is for reference only. Actual product may vary. The design of male and female motherboard sync connectors to deal with insufficient 5V socket







#### БАМІНБ АВТ ІЛ МОТІОЛ