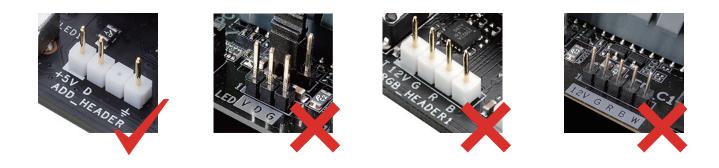

# 05

lf your motherboard has 5V 3-Pin addressable (digital) RGB header, you can customize RGB lighting via motherboard manufacture sync software

AEOLUS M3-1201 only support 5V addressable (digital) RGB header Manual is for reference only. Actual product may vary. The design of male and female motherboard sync connectors to deal with insufficient 5V socket