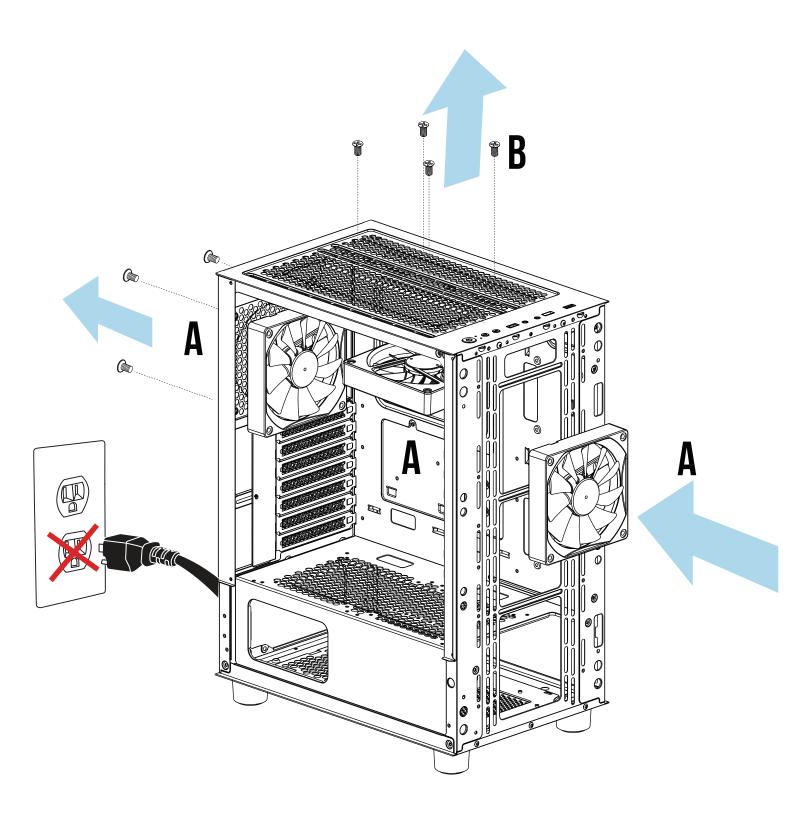

## Turn off the computer before installing

Two methods to control build-in RGB Lighting Method 2. If your case has "RESET SW", you can use case button to change lighting modes

If the motherboard RGB sync function is used, the button function will be automatically disabled.