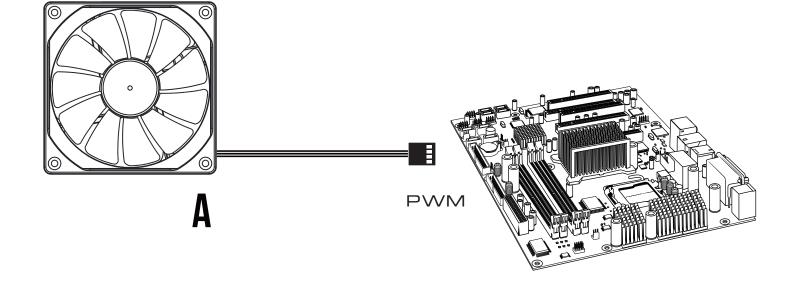

#### STEP by STEP INSTALLATION GUIDE





### AEOLOS N3 Case & Radiator Fan



## Turn off the computer before installing











Two methods to control build-in RGB Lighting Method 2. If your case has "RESET SW", you can use case button to change lighting modes



If the motherboard RGB sync function is used, the button function will be automatically disabled.

# 05

lf your motherboard has 5V 3-Pin addressable (digital) RGB header, you can customize RGB lighting via motherboard manufacture sync software





AEOLUS M3-1201 only support 5V addressable (digital) RGB header Manual is for reference only. Actual product may vary. The design of male and female motherboard sync connectors to deal with insufficient 5V socket







#### БАМІНБ АВТ ІЛ МОТІОЛ