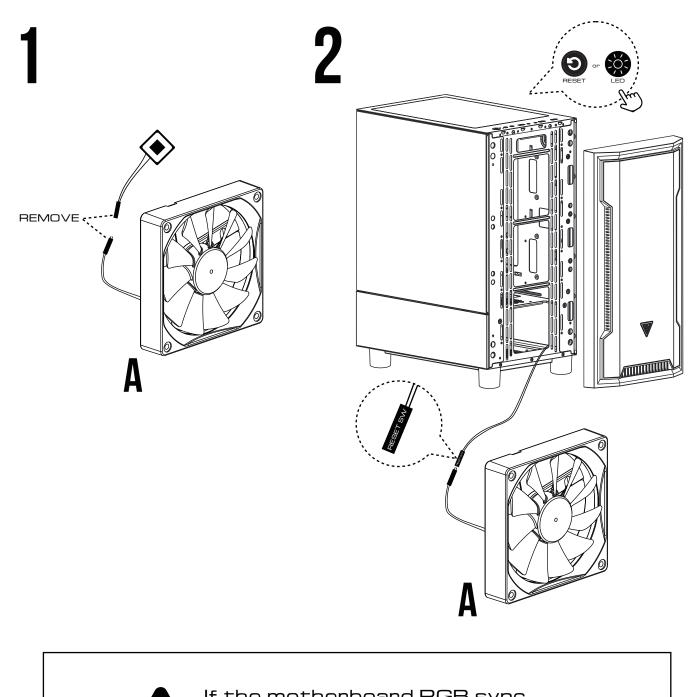

## Turn off the computer before installing

Two methods to control build-in RGB Lighting Method 2. If your case has "RESET SW", you can use case button to change lighting modes

If the motherboard RGB sync function is used, the button function will be automatically disabled.