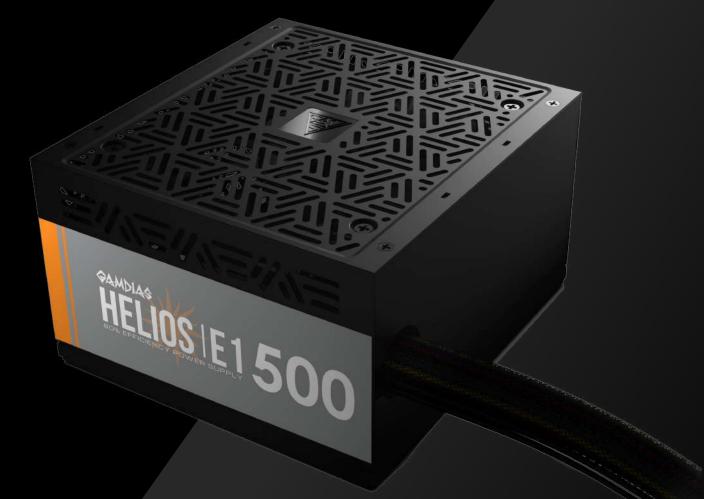

## CAMDIAS HEEDSIE1-50000 80% EFFICIENCY POWER SUPPLY

Specifications

| Model Name          | HELIOS E1-500                       |     |      |      |       |
|---------------------|-------------------------------------|-----|------|------|-------|
| AC Input            | 100-130V/200-240V,3.5-7.5A, 47-63Hz |     |      |      |       |
| DC Output           | +3.3V                               | +5V | +12V | -12V | +5Vsb |
| Max. Output Current | 15A                                 | 15A | 32A  | 0.3A | 2.5A  |
| Max. Output Power   | 100W                                |     | 384W | 3.6W | 12.5W |
| Total Power         | 500W                                |     |      |      |       |