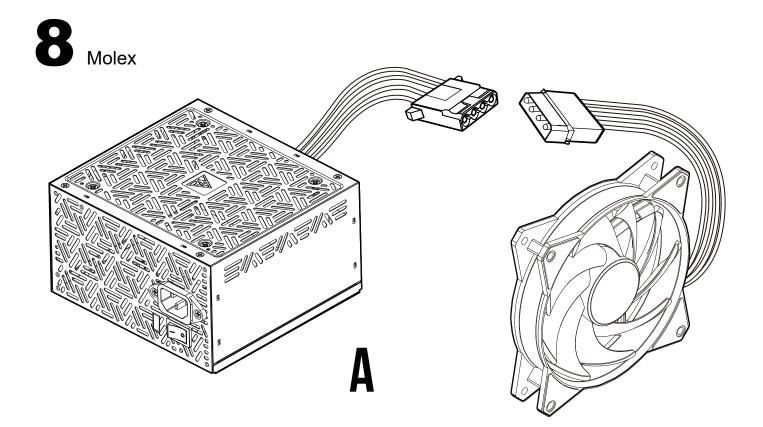

| 384W | 3.6W | 12.5W |
| Total Power         | 500W                                |     |      |      |       |

The power supply should be powered by the source indicated on the rating label





X4

Turn off the PSU before installing by pushing I/O switch to "O" position.



2





- If AC voltage of your region is 100~130V, the voltage switch must be set to this position
- For example, if you live in the United States, the voltage switch must be set to this position



- If AC voltage of your region is 220~240V, voltage switch must be set to this position
- For example, if you live in France, the voltage switch must be set to this position



Make sure voltage switch is correctly set for your region before powered on. Incorrect voltage switch setting will destroy the PSU. 















Turn on the PSU after installing by pushing I/O switch to "I" position.





вя мінб явт іл мотіол