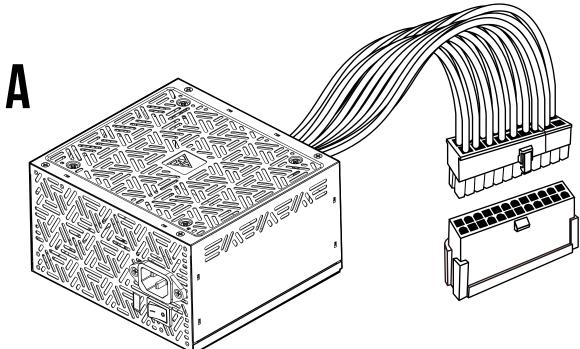

The power supply should be powered by the source indicated on the rating label

X4

Turn off the PSU before installing by pushing I/O switch to "O" position.

2

- If AC voltage of your region is 100~130V, the voltage switch must be set to this position
- For example, if you live in the United States, the voltage switch must be set to this position