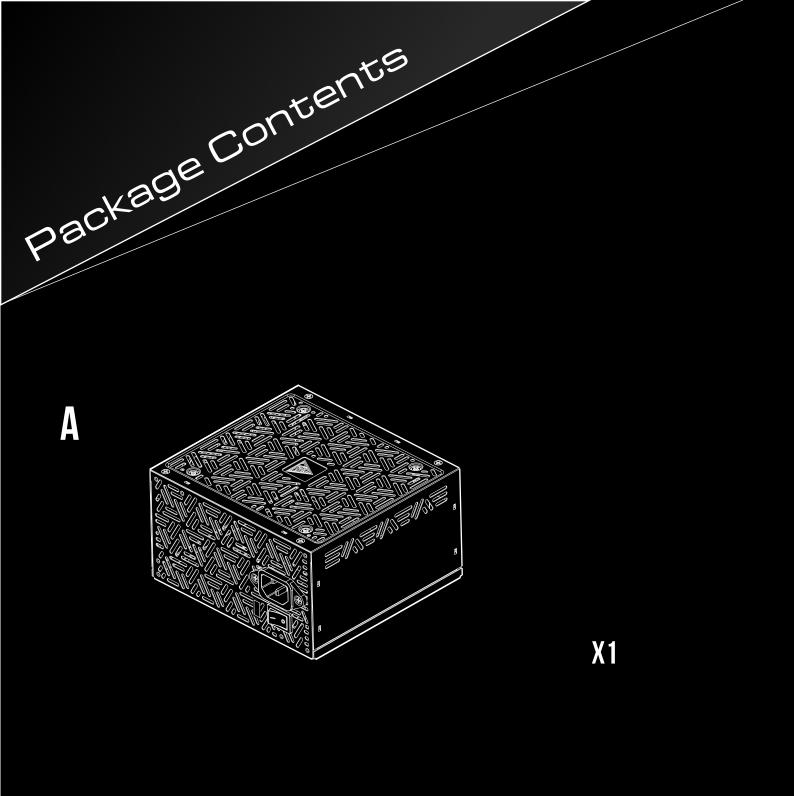

## STEP by STEP INSTALLATION GUIDE

The power supply should be powered by the source indicated on the rating label

X4

Turn off the PSU before installing by pushing I/O switch to "O" position.

2

- If AC voltage of your region is 100~130V, the voltage switch must be set to this position
- For example, if you live in the United States, the voltage switch must be set to this position