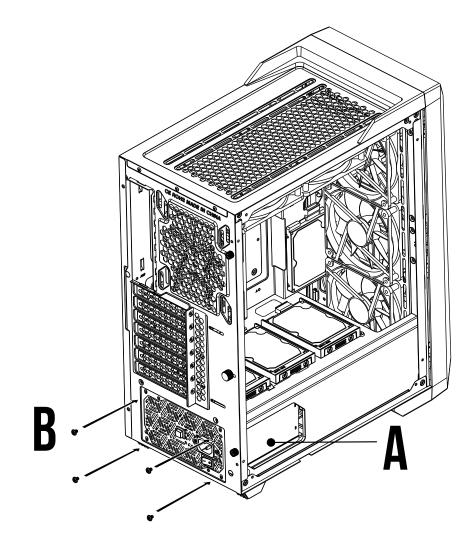

The power supply should be powered by the source indicated on the rating label

X4

Turn off the PSU before installing by pushing I/O switch to "O" position.

2

- If AC voltage of your region is 100~130V, the voltage switch must be set to this position
- For example, if you live in the United States, the voltage switch must be set to this position