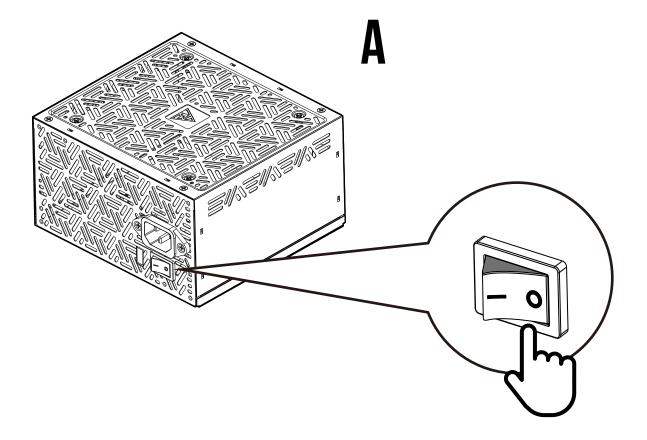

The power supply should be powered by the source indicated on the rating label

X4

Turn off the PSU before installing by pushing I/O switch to "O" position.

2

- If AC voltage of your region is 100~130V, the voltage switch must be set to this position
- For example, if you live in the United States, the voltage switch must be set to this position