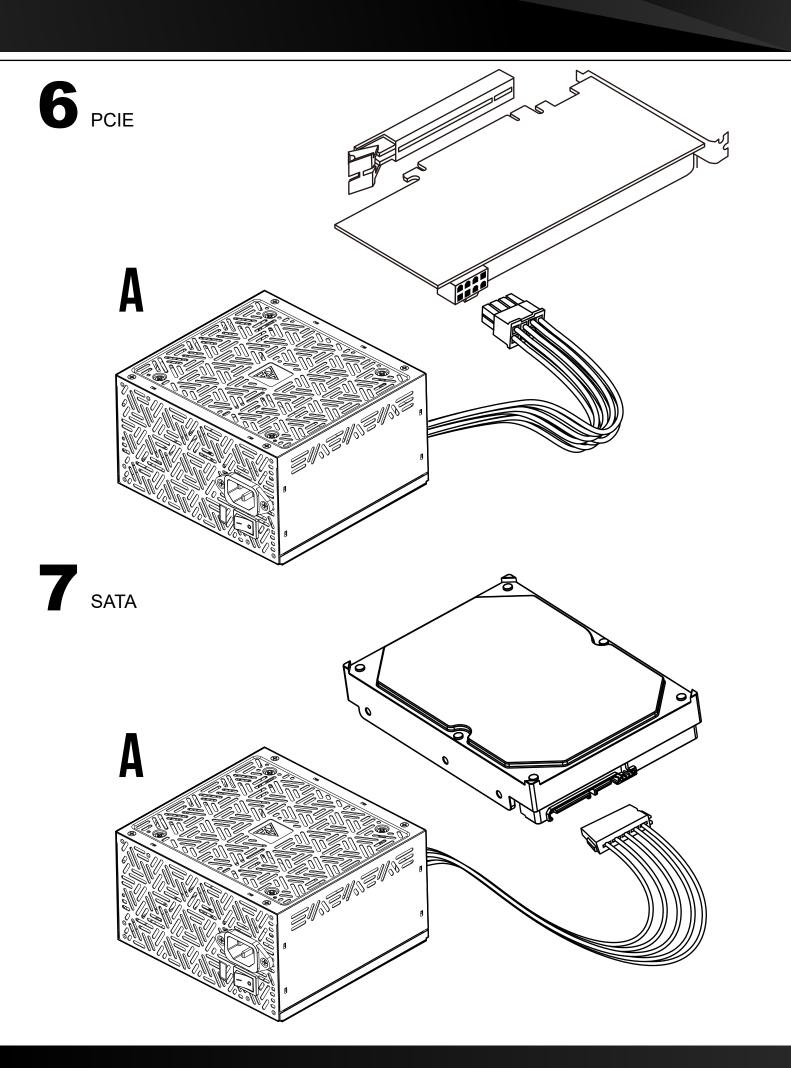

| 384W | 3.6W | 12.5W |
| Total Power         | 500W                                |     |      |      |       |

The power supply should be powered by the source indicated on the rating label





X4

Turn off the PSU before installing by pushing I/O switch to "O" position.



2





- If AC voltage of your region is 100~130V, the voltage switch must be set to this position
- For example, if you live in the United States, the voltage switch must be set to this position



- If AC voltage of your region is 220~240V, voltage switch must be set to this position
- For example, if you live in France, the voltage switch must be set to this position



Make sure voltage switch is correctly set for your region before powered on. Incorrect voltage switch setting will destroy the PSU. 















Turn on the PSU after installing by pushing I/O switch to "I" position.





вя мінб явт іл мотіол