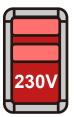

- If AC voltage of your region is 220~240V, voltage switch must be set to this position
- For example, if you live in France, the voltage switch must be set to this position

Make sure voltage switch is correctly set for your region before powered on. Incorrect voltage switch setting will destroy the PSU. 