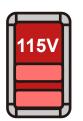

The power supply should be powered by the source indicated on the rating label

X4

Turn off the PSU before installing by pushing I/O switch to "O" position.

2

- If AC voltage of your region is 100~130V, the voltage switch must be set to this position
- For example, if you live in the United States, the voltage switch must be set to this position