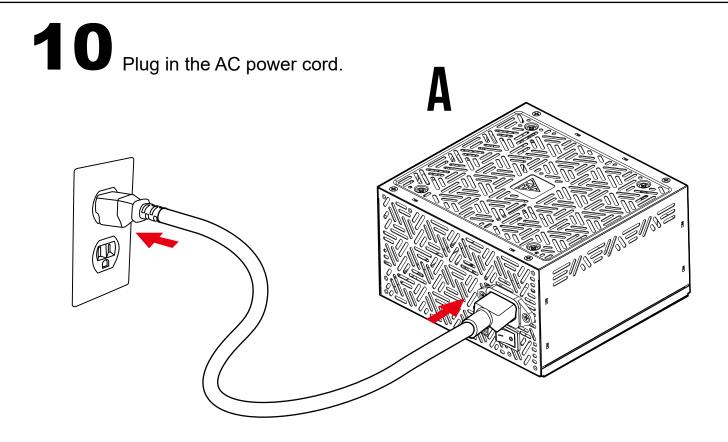

The power supply should be powered by the source indicated on the rating label

X4

Turn off the PSU before installing by pushing I/O switch to "O" position.

2

- If AC voltage of your region is 100~130V, the voltage switch must be set to this position
- For example, if you live in the United States, the voltage switch must be set to this position