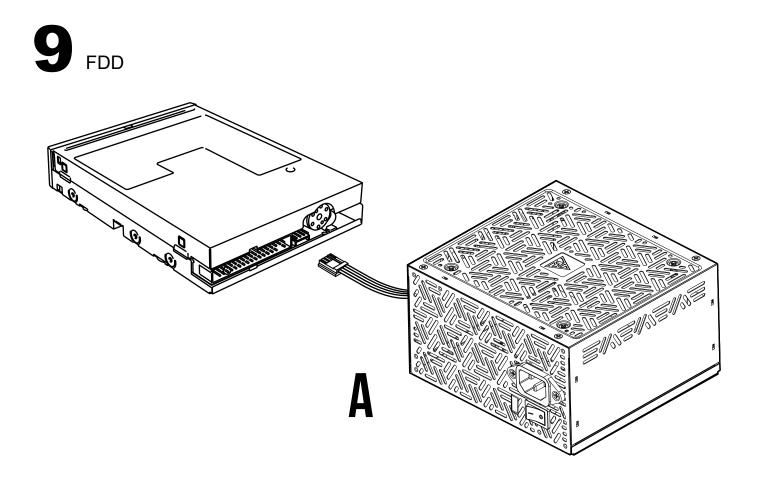

| 384W | 3.6W | 12.5W |
| Total Power         | 500W                                |     |      |      |       |

The power supply should be powered by the source indicated on the rating label





X4

Turn off the PSU before installing by pushing I/O switch to "O" position.



2





- If AC voltage of your region is 100~130V, the voltage switch must be set to this position
- For example, if you live in the United States, the voltage switch must be set to this position



- If AC voltage of your region is 220~240V, voltage switch must be set to this position
- For example, if you live in France, the voltage switch must be set to this position



Make sure voltage switch is correctly set for your region before powered on. Incorrect voltage switch setting will destroy the PSU. 















Turn on the PSU after installing by pushing I/O switch to "I" position.





вя мінб явт іл мотіол