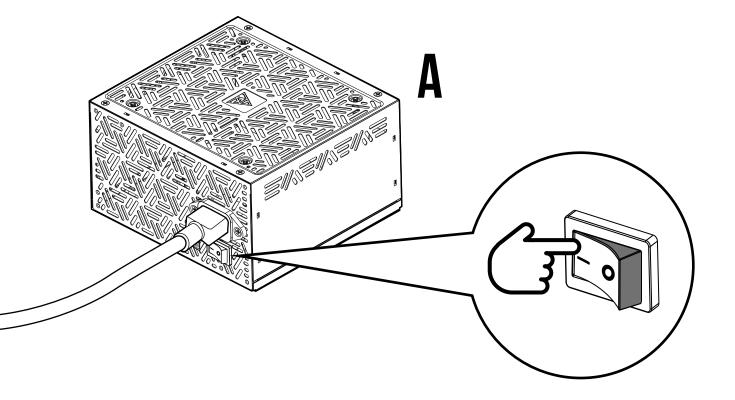

Turn on the PSU after installing by pushing I/O switch to "I" position.

вя мінб явт іл мотіол