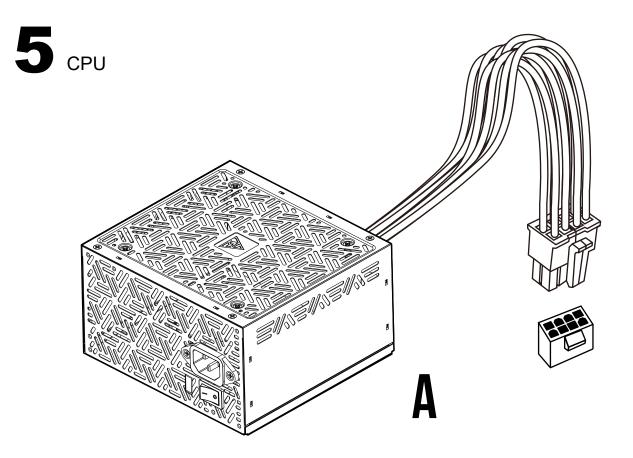

|     | 384W | 3.6W | 12.5W |
| Total Power         | 500W                                |     |      |      |       |

The power supply should be powered by the source indicated on the rating label





X4

Turn off the PSU before installing by pushing I/O switch to "O" position.



2





- If AC voltage of your region is 100~130V, the voltage switch must be set to this position
- For example, if you live in the United States, the voltage switch must be set to this position



- If AC voltage of your region is 220~240V, voltage switch must be set to this position
- For example, if you live in France, the voltage switch must be set to this position



Make sure voltage switch is correctly set for your region before powered on. Incorrect voltage switch setting will destroy the PSU. 















Turn on the PSU after installing by pushing I/O switch to "I" position.





вя мінб явт іл мотіол