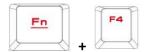

**G.** Swap between WASD and arrow key modes: Press [Fn + F4] once to enable swap mode. Press again to disable

H. Light direction from bottom to top / top to bottom / right to left / left to right (Only for some lighting effects.)