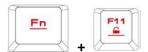

**E. Game mode:** Press **[Fn + Win]** once to lock the Windows key so there will be no response when it is pressed. Press again to unlock the key

**F.** Lock keyboard keys: Press [Fn + F11] once to lock the keyboard keys so there will be no response when they are pressed. Press again to unlock the keys