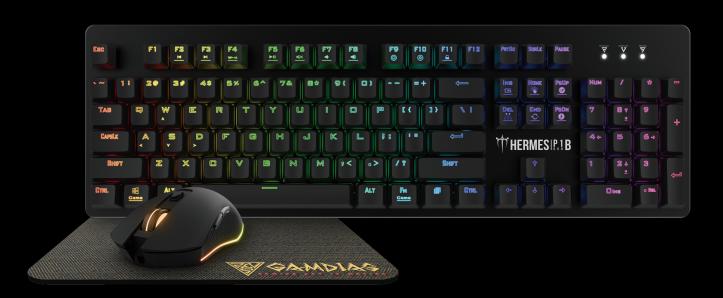

## **Package Contents**

- GAMDIAS™ HERMES P1B Mechanical Keyboard
- GAMDIAS™ Optical Gaming Mouse
- GAMDIAS™ Gaming Mouse Mat
- Key puller

### **Introduction to HERMES P1B Keyboard Configuration**

**A. Six multimedia shortcut keys:** Previous track, next track, play/pause, mute, decrease volume, increase volume

**B.** Four shortcut keys for switching among four keyboard light effects. (Marquees, Breathing, Responsive fade in, Static/Light off)