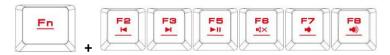

### **Introduction to HERMES P1B Keyboard Configuration**

**A. Six multimedia shortcut keys:** Previous track, next track, play/pause, mute, decrease volume, increase volume

**B.** Four shortcut keys for switching among four keyboard light effects. (Marquees, Breathing, Responsive fade in, Static/Light off)