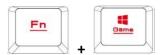

**E. Game mode:** Press **[Fn + Win]** once to lock the Windows key so there will be no response when it is pressed. Press again to unlock the key

**F.** Lock keyboard keys: Press [Fn + F11] once to lock the keyboard keys so there will be no response when they are pressed. Press again to unlock the keys