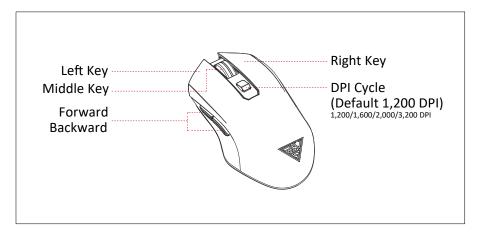

## **Package Contents**

- GAMDIAS™ HERMES P1B Mechanical Keyboard
- GAMDIAS™ Optical Gaming Mouse
- GAMDIAS™ Gaming Mouse Mat
- Key puller