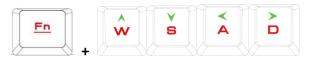

**G.** Swap between WASD and arrow key modes: Press [Fn + F4] once to enable swap mode. Press again to disable

H. Light direction from bottom to top / top to bottom / right to left / left to right (Only for some lighting effects.)