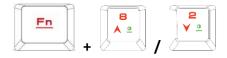

**C. Breathing speed adjustment of shortcut key:** There are 5 breathing speed steps in existence.

D. Keyboard backlight brightness level adjustment: [Fn + Num8] increases brightness, [Fn + Num2] decreases brightness. There are 5 phases for brightness level adjustment; OFF / 25% / 50% / 75% / 100%