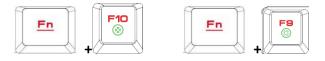

I. Under the breathing mode, use FN+F10 to switch to 7-color breathing modes. Under the constant light mode, use FN+F9 to switch to 7-color constant light modes.

Register your GAMDIAS™ HERMES P1B Mechanical Keyboard