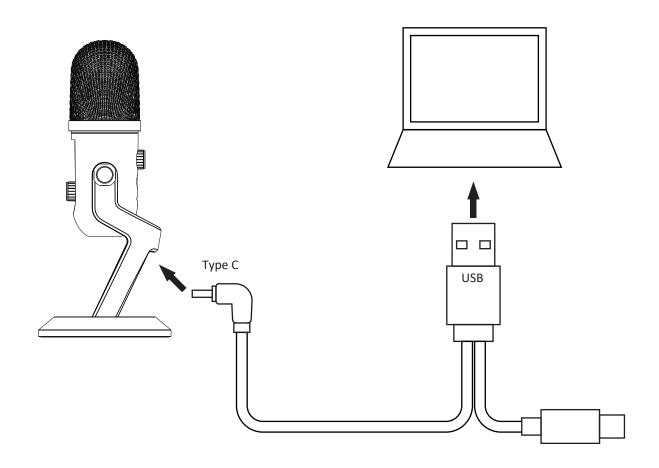

## QUICK INSTALLATION GUIDE





# PHENE MICROPHONE

#### **Package Contents**

- GAMDIAS™ PHEME M1
- Pop Filter Windshield
- 5.9ft (1.8m) Type-A&C to Type-C Cable

#### **PHEME M1 Default Settings**



#### **Quick Tip**

PHEME M1 is a side-address microphone, which means that you should speak into the front of the mic (the side with the Gamdias logo), and not the top of the mic.



### Connecting the microphone VIA USB Type-A or Type-C



#### **Specification**

Sample/Bit Rate 192 kHz/24-bit

Capsule 14mm condensor capsule

Polar Patterns Supercardioid Frequency Response 20Hz - 20kHz

Max SPL 110db

#### **Dimensions**

Weight (microphone and stand) 0.391 kg
Weight (microphone only) 0.185 kg