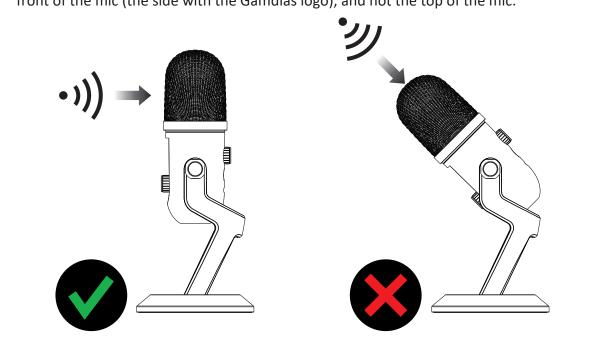

#### **Quick Tip**

PHEME M1 is a side-address microphone, which means that you should speak into the front of the mic (the side with the Gamdias logo), and not the top of the mic.