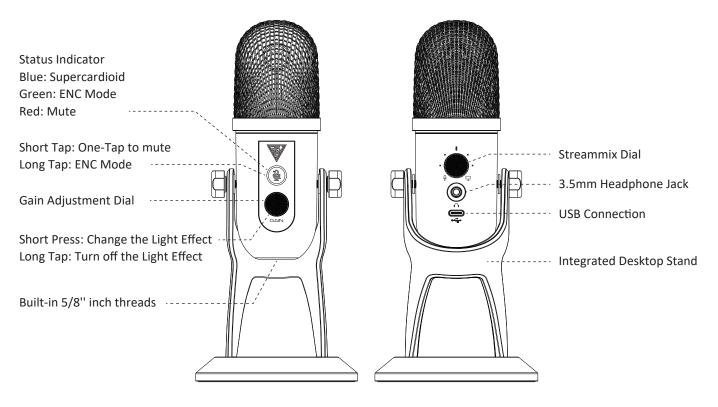

## QUICK INSTALLATION GUIDE





# PHENE MICROPHONE

#### **Package Contents**

- GAMDIAS™ PHEME M1
- Pop Filter Windshield
- 5.9ft (1.8m) Type-A&C to Type-C Cable

#### **PHEME M1 Default Settings**



#### **Quick Tip**

PHEME M1 is a side-address microphone, which means that you should speak into the front of the mic (the side with the Gamdias logo), and not the top of the mic.



### Connecting the microphone VIA USB Type-A or Type-C



#### **Specification**

Sample/Bit Rate 192 kHz/24-bit

Capsule 14mm condensor capsule

Polar Patterns Supercardioid Frequency Response 20Hz - 20kHz

Max SPL 110db

#### **Dimensions**

Weight (microphone and stand) 0.391 kg
Weight (microphone only) 0.185 kg