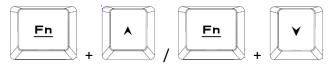

#### E. Speed adjustment of shortcut key:

[Fn + Right] increases speed, [Fn + Left] decreases speed

F. Switch keyboard lighting effects:

G. Switch the keyboard light color (Breathing & Static mode Only):