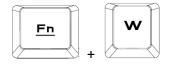

#### B. Swap between WASD and arrow key modes:

Press [Fn + W] once to enable swap mode. Press again to disable