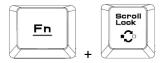

#### E. Speed adjustment of shortcut key:

[Fn + Right] increases speed, [Fn + Left] decreases speed

F. Switch keyboard lighting effects:

G. Switch the keyboard light color (Breathing & Static mode Only):