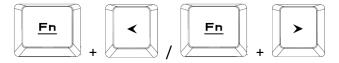

#### E. Speed adjustment of shortcut key:

[Fn + Right] increases speed, [Fn + Left] decreases speed

F. Switch keyboard lighting effects:

G. Switch the keyboard light color (Breathing & Static mode Only):