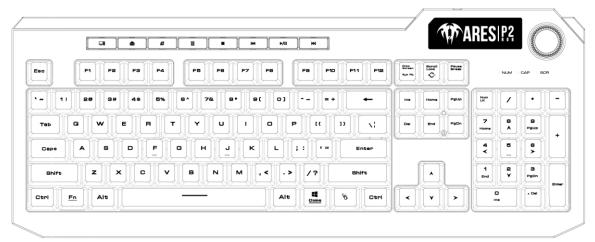

#### Introduction to ARES P2 Keyboard Configuration

GAMDIAS ARES P2 Keyboard Layout

#### A. Eight multimedia shortcut keys:

My Computer, Email, Home, Calculator, Stop, Previous, Play/Pause, Next

| ſ | <br><b></b> |  | e |  |  | M | ►/II | ₩ |   |
|---|-------------|--|---|--|--|---|------|---|---|
|   |             |  |   |  |  |   |      |   | 2 |

#### B. Swap between WASD and arrow key modes:

Press [Fn + W] once to enable swap mode. Press again to disable

#### C. Game mode:

Press [Fn + Win] once to lock the Windows key so there will be no response when it is pressed. Press again to unlock the key

#### D. Keyboard backlight brightness level adjustment:

[Fn + Up] increases brightness, [Fn + Down] decreases brightness

#### E. Speed adjustment of shortcut key:

[Fn + Right] increases speed, [Fn + Left] decreases speed

F. Switch keyboard lighting effects:

G. Switch the keyboard light color (Breathing & Static mode Only):

#### H. Increase / Decrease volume / silent mode:

Turn left knob to decrease volume and turn right to increase volume. Press the knob to turn on silent mode