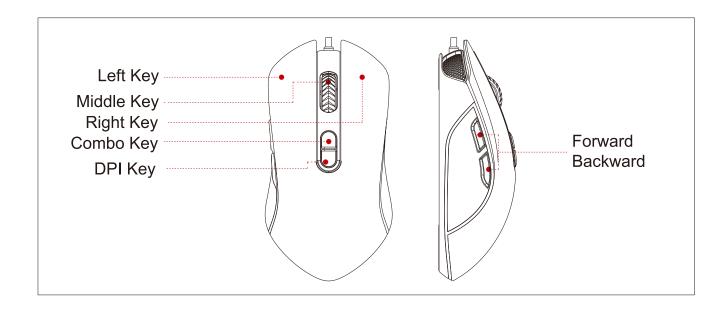

#### **Mouse Default Settings**

**Registering Your GAMDIAS™ ARES P2 Gaming Headset** Please visit **www.GAMDIAS.com** for online product registration.