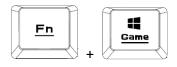

#### C. Game mode:

Press [Fn + Win] once to lock the Windows key so there will be no response when it is pressed. Press again to unlock the key